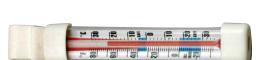

# MODEL 3509 Freezer-Refrigerator Thermometer

Compact size clips to rack or attaches with suction cup. Accurate from -20°F to 80°F. Safe temperature zone indicators. NSF listed.